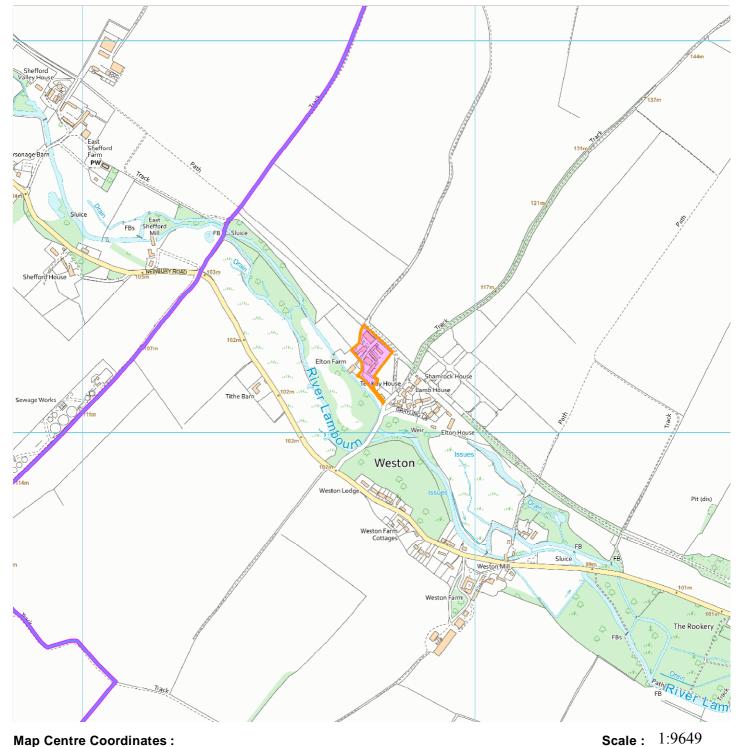

## 18/01090/FULD

## Elton Farm, Weston, RG20 8JG

## **Map Centre Coordinates:**

Reproduced from the Ordnance Survey map with the permission of the Controller of Her Majesty's Stationery Office © Crown Copyright 2003.

Unauthorised reproduction infringes Crown Copyright and may lead to prosecution or civil proceedings .